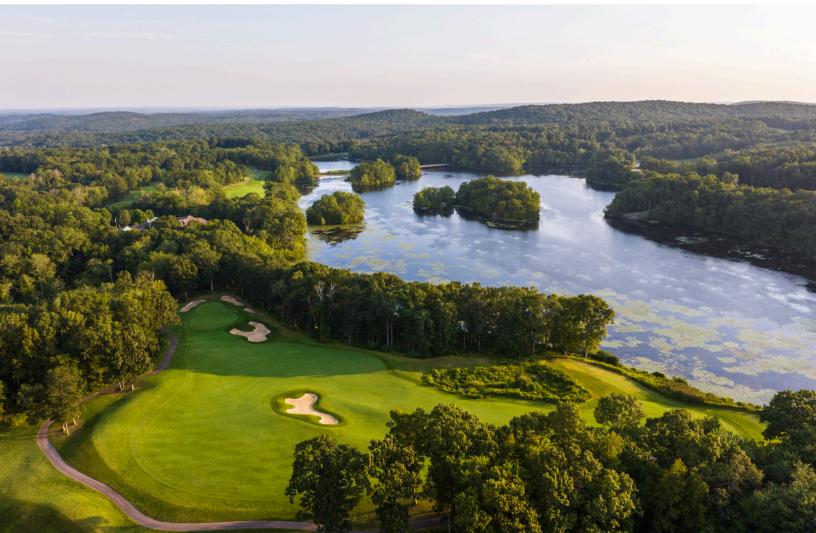

LAKEOFISLES





Stay & Play Details

#### Accommodations

- Fox Tower Hotel
- Guest Rooms with 2 Queen Beds

### Amenities

- Complementary Shuttle Service
- Use of Driving Range with Practice Balls 1 Hour Prior to Tee Time
- Golf Cart
- Complementary Bottle of Water
- Tee gift

#### Enhancements

- Suite Upgrade One King Size Bed with Living Room
- Golf Club Rental
- Personalized Engraved Gift





# North Public Course

# April - October (weekdays)

- 1 player to a room: \$322.00
- 2 players to a room: \$478.40
- 3 players to a room: \$634.80
- 4 players to a room: \$791.20

# April - October (weekends)

- 1 player to a room: \$528.00
- 2 players to a room: \$722.50
- 3 players to a room: \$917.00
- 4 players to a room: \$1,111.50

#### November rates to be determined

Contact our Concierge team to discuss a customized Stay & Play experience for you & your guests.



# Matches Tavern

Matches Tavern features a wide range of food & beverage selections. Choose from soups, salads, and sandwiches prepared fresh daily by our expert culinary team. Enjoy weekly specials created with quality & seasonal ingredients. Our restaurant can host small intimate dinners, lunch meetings, as well