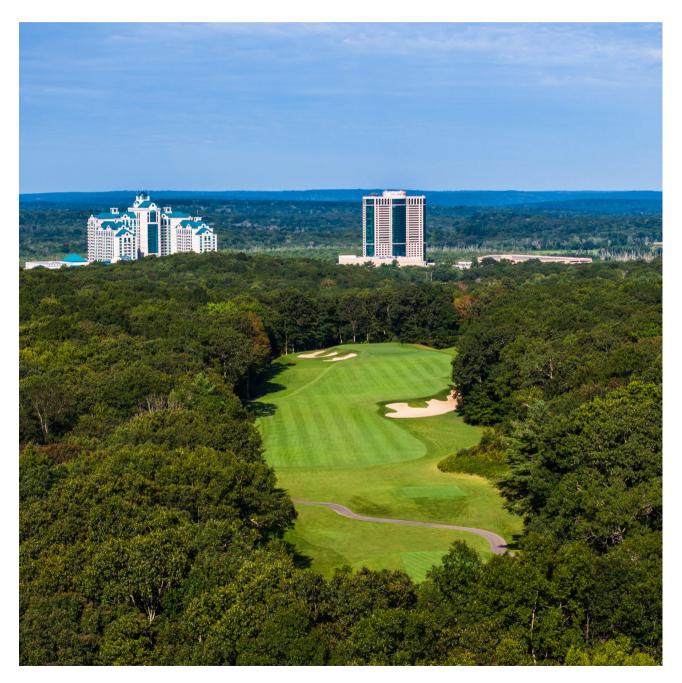

LAKEOFISLES





Stay & Play Details

#### Accommodations

- Fox Tower Hotel
- Guest Rooms with 2 Queen Beds

### Amenities

- Complementary Shuttle Service
- Use of Driving Range with Practice Balls 1 Hour Prior to Tee Time
- Golf Cart
- Complementary Bottle of Water
- Tee gift

#### Enhancements

- Suite Upgrade One King Size Bed with Living Room
- Golf Club Rental
- Personalized Engraved Gift





# North Public Course

# April - October (weekdays)

- 1 player to a room: \$322.00
- 2 players to a room: \$478.40
- 3 players to a room: \$634.80
- 4 players to a room: \$791.20

# April - October (weekends)

- 1 player to a room: \$528.00
- 2 players to a room: \$722.50
- 3 players to a room: \$917.00
- 4 players to a room: \$1,111.50

#### November rates to be determined

Contact our Concierge team to di